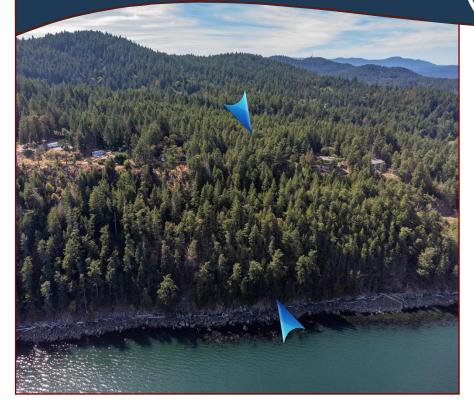

### 5589 Hooson Rd

3.11 acres of pristine forest on Hooson Rd, Pender Island. This Tyndallwood Estates property has a meandering driveway through an incredible stand of arbutus, fir, and spruce trees to a glorious building site. Drilled well in place and hydro at the road. Hooson Road has rural character, is close to the ferries and historic Hope Bay with shops and restaurant but far from areas of density. This property is zoned to have a home and cottage. Please leave offers open for 24 hours.

#### Lot Features:

- Oceanfront
- Treed
- Private Property
- Quiet area
- Level Building Site

- Close to ferries, golf course & Hope Bay with dock, stores & restaurant

Hope Bay: 250-629-3166 Sidney: 250-656-5062 info@DocksideRealty.ca